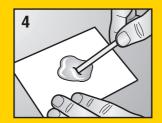

#### **TO TAKIE PROSTE!**

Klej pakowany jest w poręczne saszetki, dostarczany wraz ze szpatułką i paletką, co umożliwia szybkie wymieszanie obu składników i skuteczne wykonywanie aplikacji naprawczych.

#### Wskazówki dotyczące stosowania:

- Przed użyciem należy dokładnie wymieszać żywicę (A) z utwardzaczem (B).
- Aby uzyskać jak najlepsze wyniki klejenia, należy wpierw oczyścić i odtłuścić powierzchnie.
- ▶ Utwardza się nawet w temperaturze ok. 0°C, ale należy się upewnić czy powierzchnie przeznaczone do sklejenia nie są pokryte skraplającą się parą wodną.