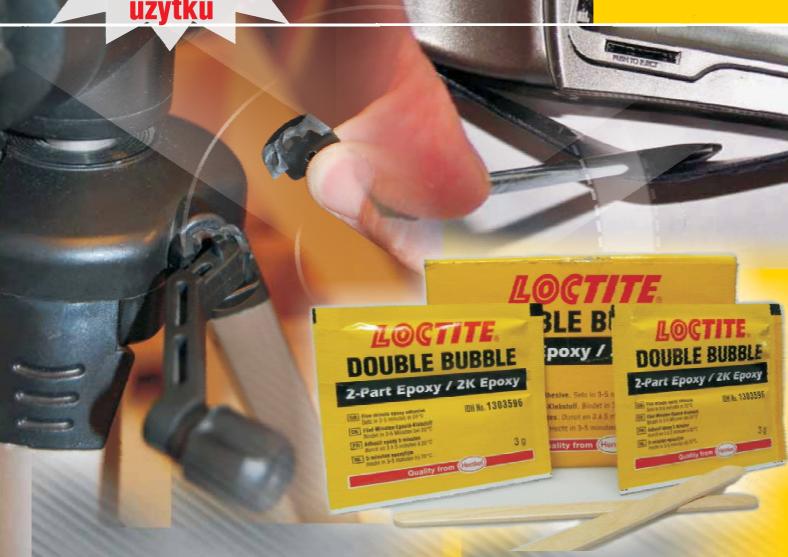

# **DOUBLE BUBBLE**

## 2-Part Epoxy / 2K Epoxy

Szybki sposób na klejenie różnych materiałów (drewna, metali, tworzyw sztucznych i ceramiki) zapewniający wytrzymałość wstępną w ciągu zaledwie <u>5 minut</u>

(Henkel

#### **TO TAKIE PROSTE!**

Klej pakowany jest w poręczne saszetki, dostarczany wraz ze szpatułką i paletką, co umożliwia szybkie wymieszanie obu składników i skuteczne wykonywanie aplikacji naprawczych.