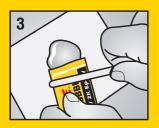

#### **TO TAKIE PROSTE!**

Klej pakowany jest w poręczne saszetki, dostarczany wraz ze szpatułką i paletką, co umożliwia szybkie wymieszanie obu składników i skuteczne wykonywanie aplikacji naprawczych.

#### Wskazówki dotyczące stosowania:

- Przed użyciem należy dokładnie wymieszać żywicę (A) z utwardzaczem (B).
- Aby uzyskać jak najlepsze wyniki klejenia, należy wpierw oczyścić i odtłuścić powierzchnie.
- ▶ Utwardza się nawet w temperaturze ok. 0°C, ale należy się upewnić czy powierzchnie przeznaczone do sklejenia nie są pokryte skraplającą się parą wodną.